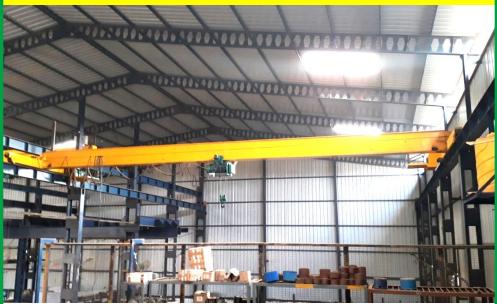

# **SINGLE GIRDER EOT CRANE**

### **Standard Features :**

- · Designed According to latest Indian Standards
- Value for money
- Rugged & Reliable design
- Welded Plate Box Construction
- All components are indigenous
- Capacities from 1 ton to 30 tons

### **Additional Features :**

- Double flanged hardened wheels
- L bearing housing for wheels
- Twin drive for LT motion
- C Track festoon cabling system
- Soft starter for LT motion