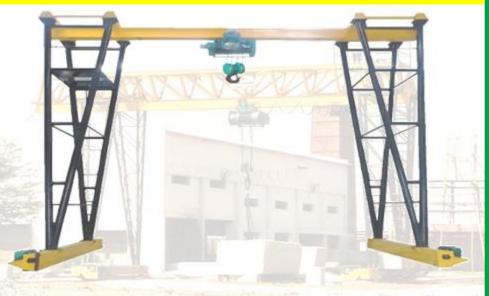

# **GANTRY/GOLIATH CRANE**

### **Standard Features :**

- Single girder & double girder type available
- Designed According to latest Indian Standards
- Rugged & Reliable design
- Welded Plate Box Construction

#### **Additional Features :**

- Single or double side over hang
- Hook travels full length of the span
- Plate welded box type leg available
- Double flanged hardened wheels
- Twin drive for LT motion
- C Track festoon cabling system
- Soft starter for LT motion