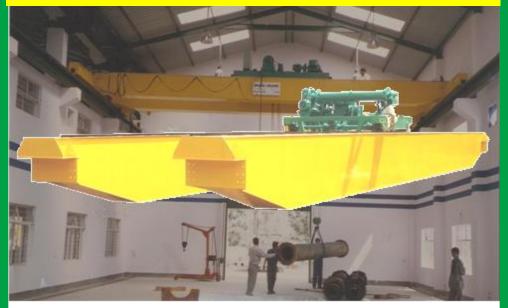

# **DOUBLE GIRDER EOT CRANE**

### **Standard Features :**

- · Designed According to latest Indian Standards
- Rugged & Reliable design
- Welded Plate Box Construction
- Can bear high lateral load
- Capacities from 3 ton to 100 ton

#### **Additional Features :**

- Crab can be winch type or hoist mounted type
- Double flanged hardened wheels
- L bearing housing for wheels
- Twin drive for LT motion
- Mandatory maintenance platform
- C Track festoon cabling system
- Soft starter for LT motion