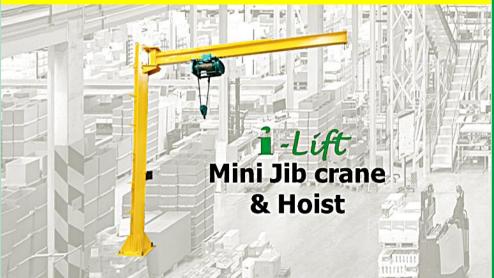

### **Standard Features :**

- Self supported
- Motorized up and down movement
- Up to 270-degree manual swiveling available
- All components are indigenous
- 3 meters height of lift
- 3 meters arm radius

### **Optionals:**

- Motorized CT movement can be provided
- Micro speed through VFDs
- Radio remote control