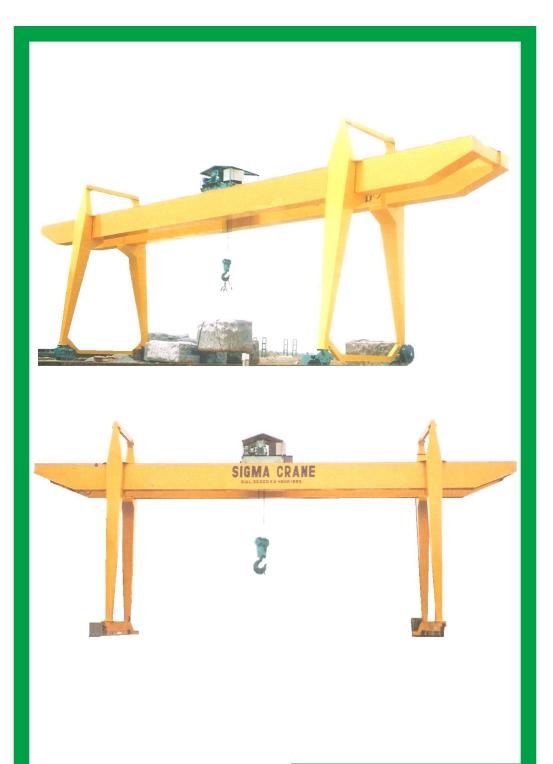

# **GANTRY/GOLIATH CRANE**

### **Standard Features :**

- Single girder & double girder type available
- Designed According to latest Indian Standards
- Rugged & Reliable design
- Welded Plate Box Construction

#### **Additional Features :**

- Single or double side over hang
- Hook travels full length of the span
- Plate welded box type leg available
- Double flanged hardened wheels
- Twin drive for LT motion
- C Track festoon cabling system
- Soft starter for LT motion