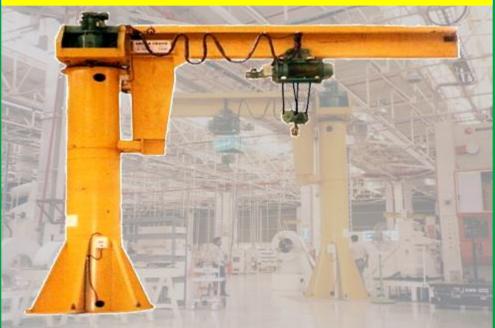

## JIB CRANE

### **Standard Features :**

- Self supported & Pillar mounted type available
- Up to 270 degree swiveling available
- RSJ & Welded box type arm as per design consideration
- All components are indigenous

### **Additional Features :**

- Bearings with heavy load carrying capacity
- · Very free swiveling movement
- Jacks provided for alignment

### **Optionals:**

- 360 degree swiveling
- Motorized swiveling
- Micro speed through VFDs
- Radio remote control