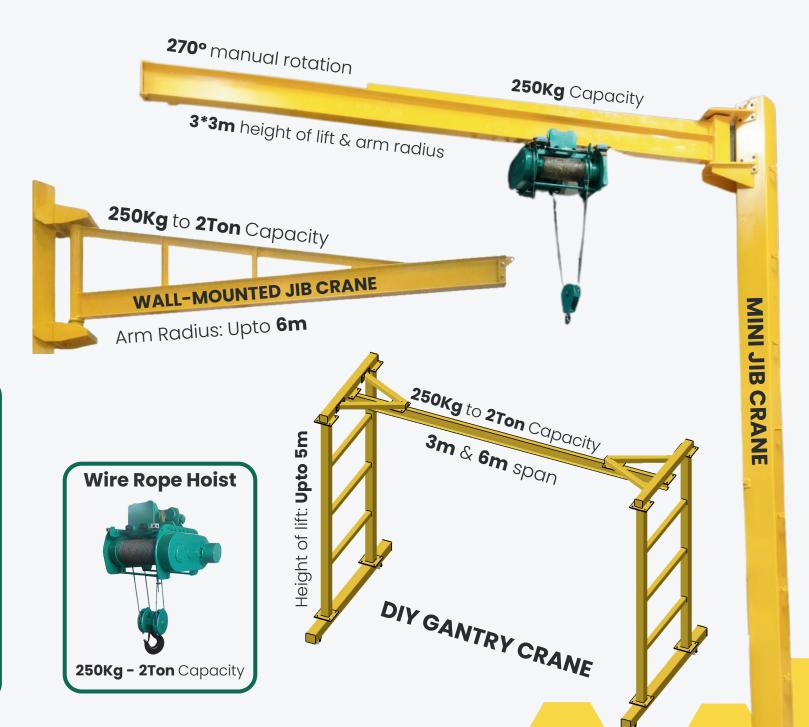

# i-Lift Series

# i-Lift series: DIY Material handling solutions

A unique series designed for easy, self-managed material handling, improving operational efficiency and **reducing manpower** dependency. The system is engineered for hassle-free installation and can be self-assembled without the need for assembly professionals, ensuring cost savings and convenience.